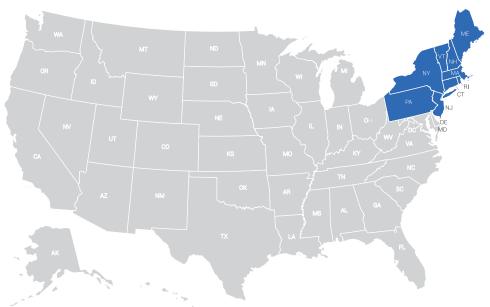

## **NORTHEAST REGION**

Maine, New Hampshire, Vermont, Massachusetts, Rhode Island, Connecticut, New York, New Jersey, Pennsylvania

www.accureference.com

Maine, New Hampshire, Vermont, Massachusetts, Rhode Island, Connecticut, New York, New Jersey, Pennsylvania

| -Ni | ΛI | DΤ | ш | F/ | Δ. | ۲г |
|-----|----|----|---|----|----|----|

**MEDICARE** 

MEDICARE RAILROAD